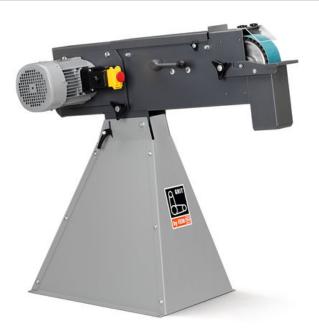

## GRIT GX 75

Belt grinder (base unit), 75 mm Order number:: 7 901 31 00 40 3

# Powerful belt grinder, modular expandable, for manual trades and for small series

- Expandable because of additional modules
- Speeds optimal for metal working at 3000 rpm;
- Height-adjustable plane grinding table for linear plane grinding
- Detachable swarf collector
- Connection for extraction option available
- Work level is individually adjustable
- Patented belt-tensioning system
- Robust three-phase AC motor
- Low vibrations

### **GRIT GX 75**

Belt grinder (base unit), 75 mm Order number:: 7 901 31 00 40 3