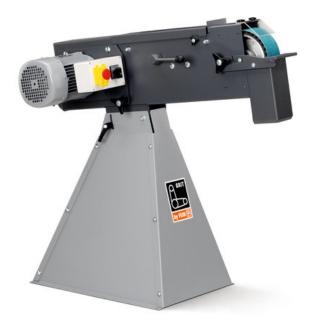

# GRIT GX 75 2H

Belt grinder (base unit), 75 mm, can be switched

Order number:: 7 901 32 00 40 3

## Powerful belt grinder, modular expandable, for manual trades and for small series, ideal for machining stainless steel

- Expandable because of additional modules
- Speeds optimal for metal and stainless steel working at 1500/3000 rpm;
- Height-adjustable plane grinding table for linear plane grinding
- Detachable swarf collector
- · Connection for extraction option available
- Work level is individually adjustable
- · Patented belt-tensioning system
- Robust three-phase AC motor
- Low vibrations

### Technical data

| Description    | 2 speeds, 75 mm grinding width |
|----------------|--------------------------------|
| Input          | 1,5 / 2 kW                     |
| Speed, no load | 1 500/3 000 rpm                |
| Belt size      | 75 x 2 000 mm                  |
| Weight         | 75 kg                          |
| Corded         | X                              |